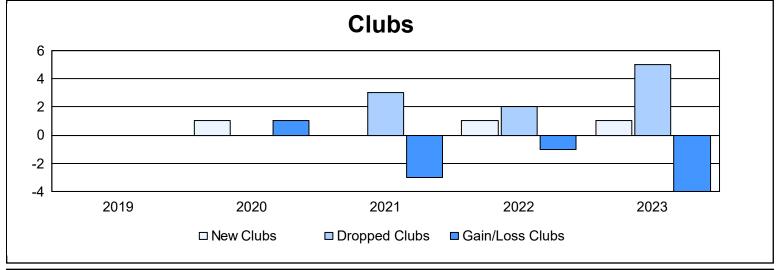

District 16 N As of June 2023 Cumulative

| Year      | New<br>Clubs | Dropped<br>Clubs | Gain/<br>Loss<br>Clubs | New<br>Members | Charter<br>Members | Reinstate<br>Members | Transfer<br>Members | Total<br>Member<br>Added | Total<br>Members<br>Dropped | Gain/<br>Loss<br>Members |
|-----------|--------------|------------------|------------------------|----------------|--------------------|----------------------|---------------------|--------------------------|-----------------------------|--------------------------|
| 2018-2019 | 0            | 0                | 0                      | 70             | 0                  | 4                    | 3                   | 77                       | 115                         | -38                      |
| 2019-2020 | 1            | 0                | 1                      | 61             | 26                 | 26                   | 4                   | 117                      | 183                         | -66                      |
| 2020-2021 | 0            | 3                | -3                     | 39             | 0                  | 18                   | 2                   | 59                       | 142                         | -83                      |
| 2021-2022 | 1            | 2                | -1                     | 65             | 20                 | 3                    | 2                   | 90                       | 157                         | -67                      |
| 2022-2023 | 1            | 5                | -4                     | 138            | 26                 | 2                    | 1                   | 167                      | 180                         | -13                      |
| Average   | 1            | 2                | -1                     | 75             | 14                 | 11                   | 2                   | 102                      | 155                         | -53                      |