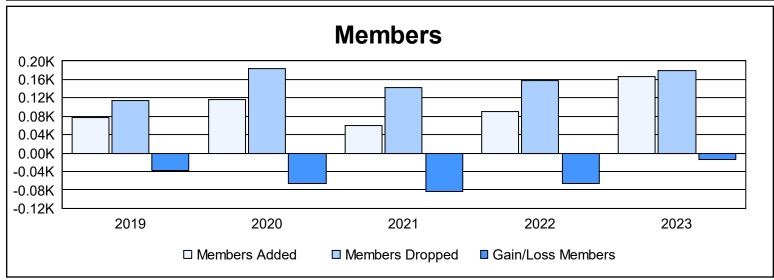

District 16 N As of June 2023 Cumulative

| Year      | New<br>Clubs | Dropped<br>Clubs | Gain/<br>Loss<br>Clubs | New<br>Members | Charter<br>Members | Reinstate<br>Members | Transfer<br>Members | Total<br>Member<br>Added | Total<br>Members<br>Dropped | Gain/<br>Loss<br>Members |
|-----------|--------------|------------------|------------------------|----------------|--------------------|----------------------|---------------------|--------------------------|-----------------------------|--------------------------|
| 2018-2019 | 0            | 0                | 0                      | 70             | 0                  | 4                    | 3                   | 77                       | 115                         | -38                      |
| 2019-2020 | 1            | 0                | 1                      | 61             | 26                 | 26                   | 4                   | 117                      | 183                         | -66                      |
| 2020-2021 | 0            | 3                | -3                     | 39             | 0                  | 18                   | 2                   | 59                       | 142                         | -83                      |
| 2021-2022 | 1            | 2                | -1                     | 65             | 20                 | 3                    | 2                   | 90                       | 157                         | -67                      |
| 2022-2023 | 1            | 5                | -4                     | 138            | 26                 | 2                    | 1                   | 167                      | 180                         | -13                      |
| Average   | 1            | 2                | -1                     | 75             | 14                 | 11                   | 2                   | 102                      | 155                         | -53                      |